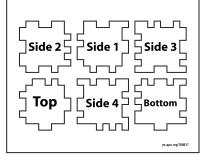

Customer Service E-mail: service@garrettspecialties.com

Order#: 144051

**Product:** Foam Puzzle Cube: Blue

Item #: 1064-100591

Imprint Method: Pad Print on the All Six Sides: White

**Actual Imprint Size:** Various on each side (0.93" x 0.93" maximimum)