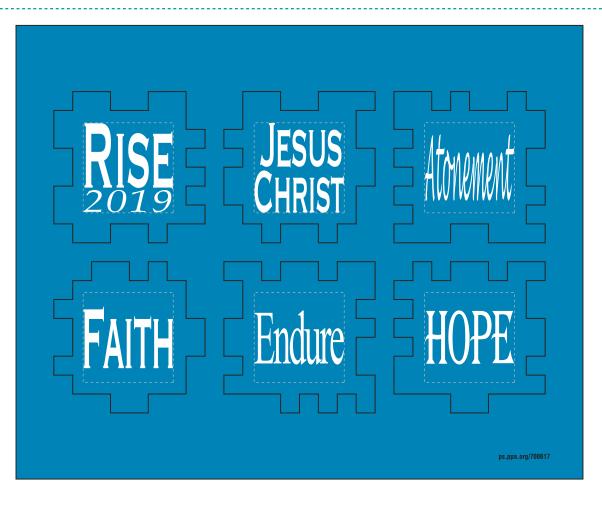

Customer Service E-mail: service@garrettspecialties.com

Order#: 144051

**Product:** Foam Puzzle Cube: Blue

Item #: 1064-100591

Imprint Method: Pad Print on the All Six Sides: White

**Actual Imprint Size:** Various on each side (0.93" x 0.93" maximimum)