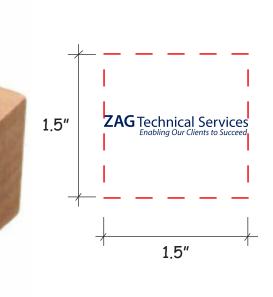

Order#: 144049 Product: Wooden Sliding Cube Puzzle Item #: 1364-308110 Imprint Method: Screen Print on the Top: Navy 281 Actual Imprint Size: 1.5"W x 0.22"H

ZAG Technical Services