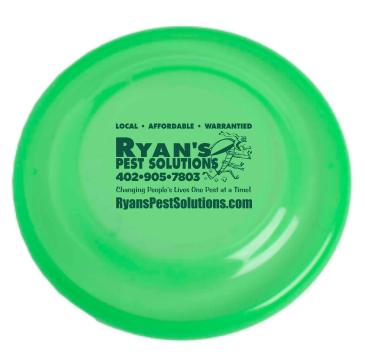

Order#: 144045-Q

**Product:** Frisbee Flyer: Translucent Green

**Item #**: 1098-100498

Imprint Method: Screen Print on the Front: Dark Green 343

Actual Imprint Size: 3.25"W x 2.12"H

Note: i adjusted the text in the logo slightly so that it could all print legibly

Actual Size of Imprint
Dotted Lines Do Not Print

Graphic is for placement only Not to scale