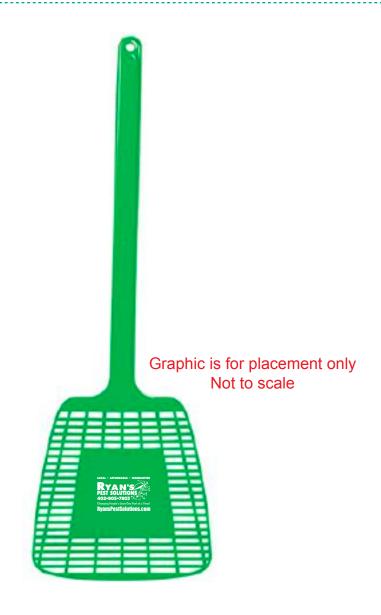

Order#: 144045-Q

**Product:** Fly Swatter: Green

**Item #**: 1064-314243

Imprint Method: Screen Print on the Front: White

Actual Imprint Size: 2"W x 1.3"H

Note: i adjusted the text in the logo slightly so that it could all print legibly

Actual Size of Imprint
Dotted Lines Do Not Print