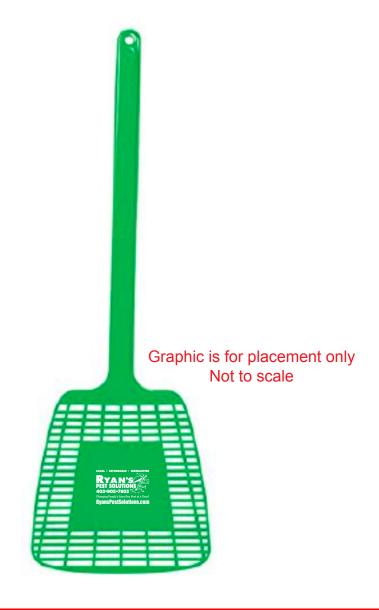

Order#: 144045-Q

**Product**: Fly Swatter : Green

**Item #**: 1064-314243

Imprint Method: Screen Print on the Front: White

Actual Imprint Size: 2"W x 1.3"H

Note: i adjusted the text in the logo slightly so that it could all print legibly

Actual Size of Imprint
Dotted Lines Do Not Print