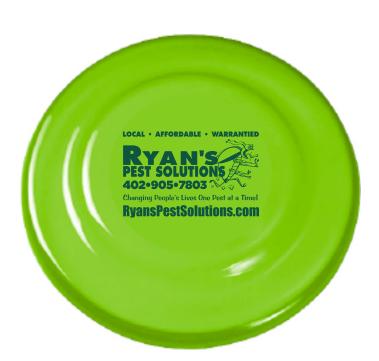

Order#: 144045-Q

**Product:** Frisbee Flyer: Translucent Lime

Item #: 1098-100498

Imprint Method: Screen Print on the Front: Dark Green 343

Actual Imprint Size: 3.25"W x 2.12"H

Note: i adjusted the text in the logo slightly so that it could all print legibly

Actual Size of Imprint **Dotted Lines Do Not Print** 

Graphic is for placement only Not to scale