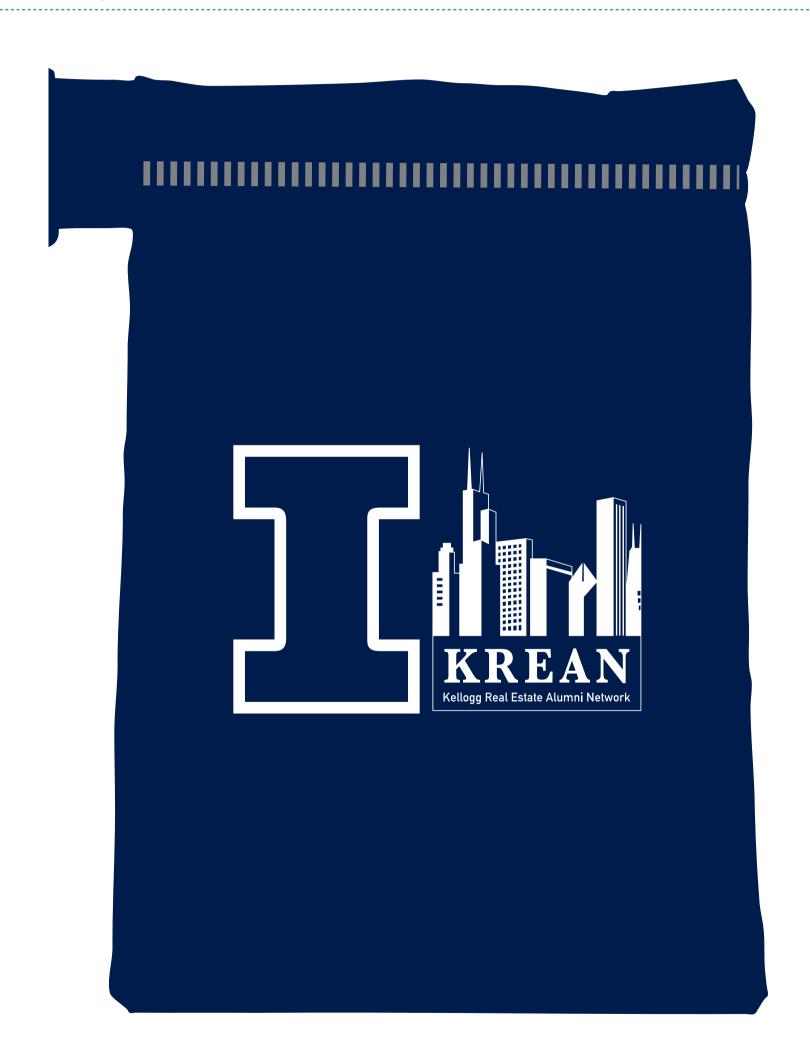

**Order#**: 144027

**Product:** Golf Ditty Bag: Navy

**Item #**: 1106-100543

Imprint Method: Screen Print on the Front: White

**Actual Imprint Size**: 4.25"W x 2.8"H