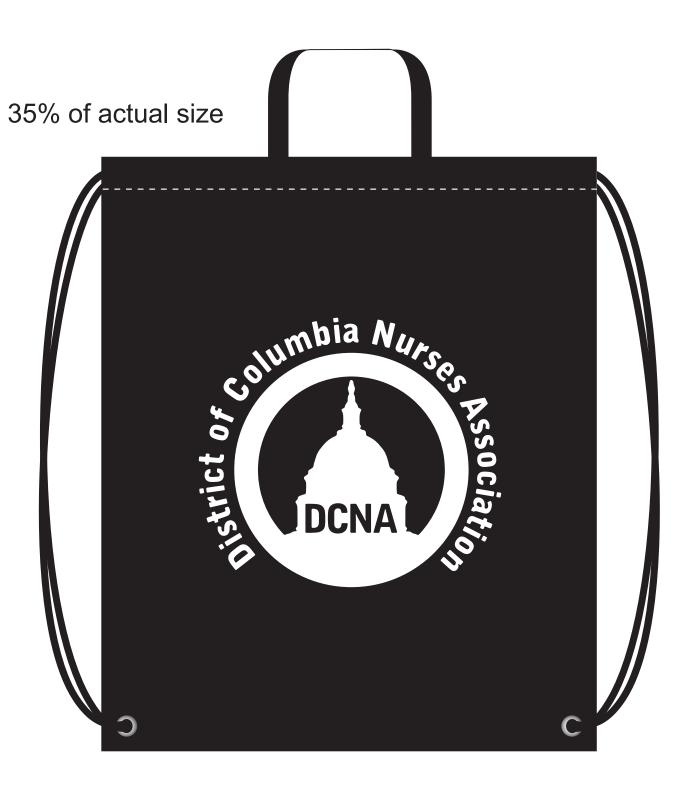

Order#: 144026 Product: Polytex Drawstring Backpack With Handle: Black Item #: 1206-107233 Imprint Method: Screen Print on the Front: White Actual Imprint Size: 9"W x 8.0171"H