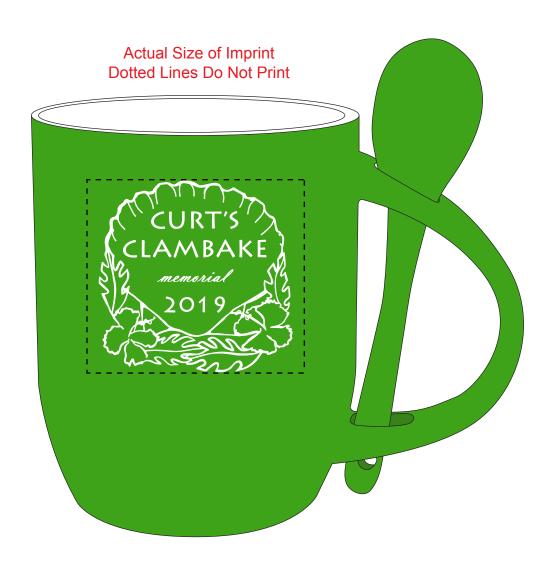

**Order#**: 143995

**Product:** Rounded Spooner Mug - 11oz.: Lime

**Item #**: 1086-316798

Imprint Method: Screen Print on the Side 1 Only: White

Actual Imprint Size: 2"W x 2"H