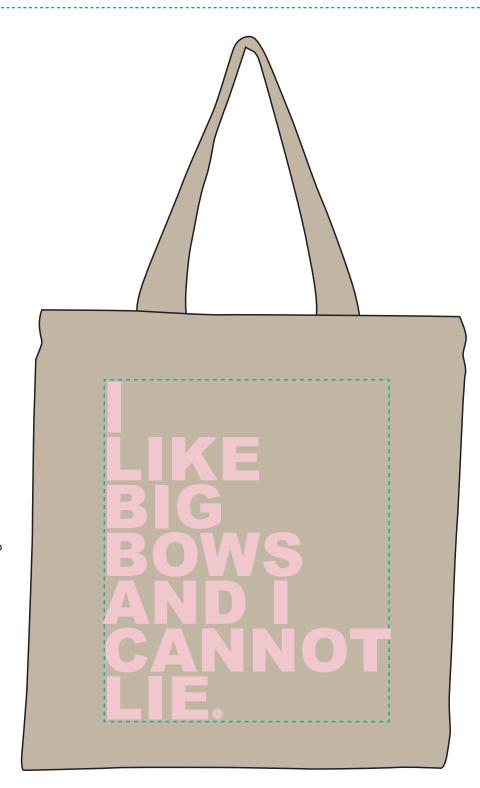

**Order#**: 143967

**Product:** Canvas Tote: Natural

**Item #**: 1064-314192

Imprint Method: Screen Print on the Front: PMS 196C

Actual Imprint Size: 10"W x 11.75"H

Shown at 30%