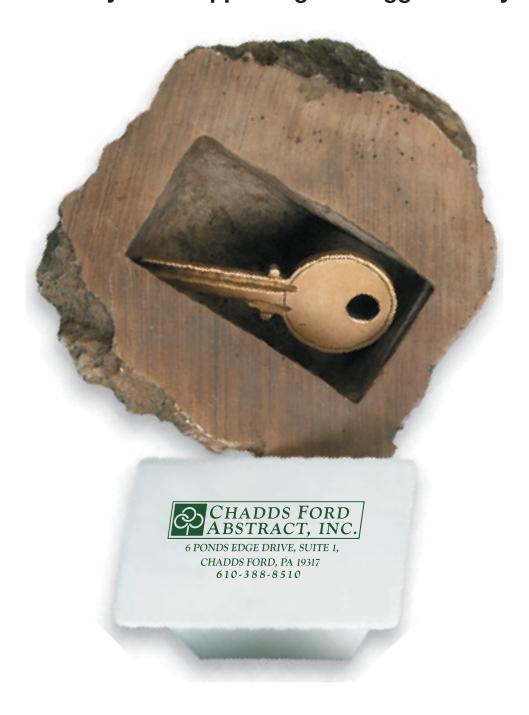

**Order#**: 143943

**Product:** Spare Key Holder Rock

**Item #**: 118-101124

Imprint Method: Pad Print on the White Cover: Forest Green

Actual Imprint Size: 2"W  $\times$  0.8"H

Suggested Layout

6 PONDS EDGE DRIVE, SUITE 1,

CHADDS FORD, PA 19317 610-388-8510

CHADDS FORD ABSTRACT, INC.