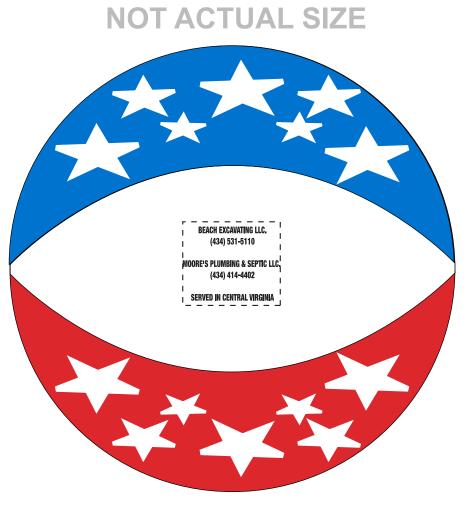

Order#: 143941 Product: USA Beach Ball Item #: 1348-315423 Imprint Method: (Pad Print on the White Panel: Black Actual Imprint Size: 3.5 "W x 2.6641 "H

# **BEACH EXCAVATING LLC.** (434) 531-5110

### MOORE'S PLUMBING & SEPTIC LLC. (434) 414-4402

#### **SERVED IN CENTRAL VIRGINIA**