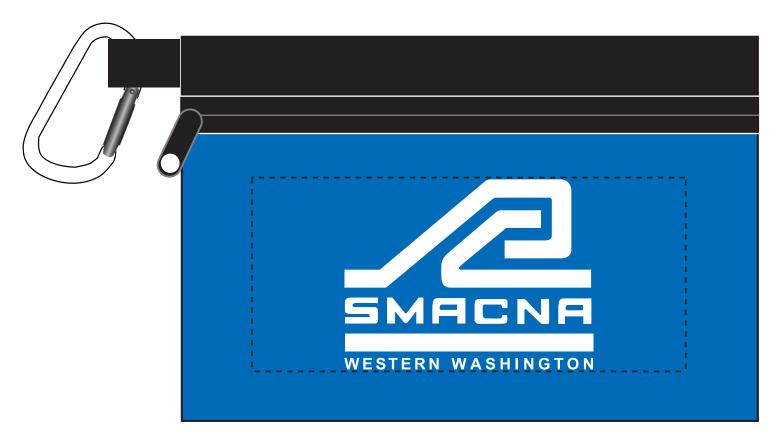

Order#: 143934

**Product:** Auto Safety Zipper Tote Kit: Blue

**Item #**: 1116-312472

Imprint Method: Silkscreen on the Front: White

Actual Imprint Size: 2.6"W x 2"H

Actual Size of Imprint
Dotted Lines Do Not Print