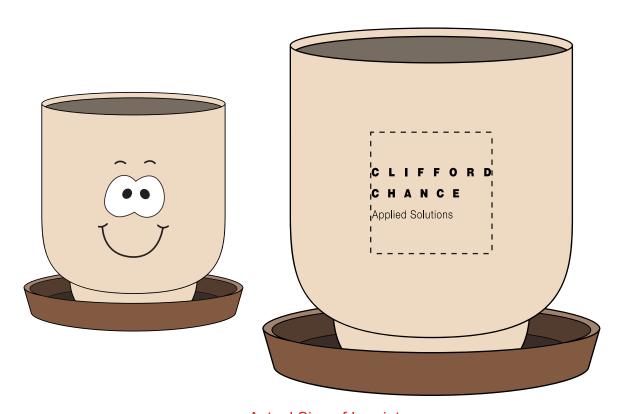

Order#: 143928-Q

**Product**: Goofy<sup>™</sup> Grow Pot Eco-Planter w/Basil Seeds: Tan

**Item #**: 1097-312806

Imprint Method: Pad Print on the Back of Cup: Black

**Actual Imprint Size:** 1.24"W x 0.54"H

Actual Size of Imprint
Dotted Lines Do Not Print