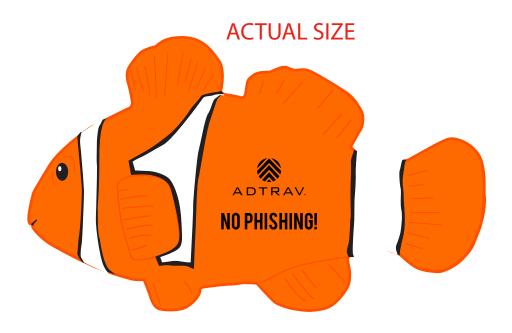

Order#: 143922

**Product:** Clown Fish Stress Ball

**Item #**: 1008-304230

Imprint Method: Pad Print on the First Side: Black

Actual Imprint Size: 1"W x 0.75"H

"®" will print as a dot at such a small size.

I recommend removing, or leaving as is. Please advise.