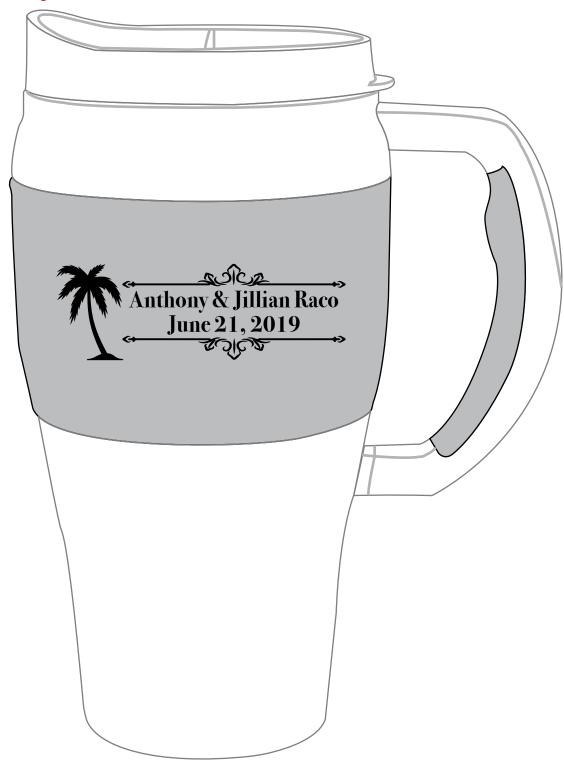

**Order#:** 143918 Product: bubba® Classic Travel Mug - 20oz: Black Item #: 1086-310828 Imprint Method: Screen Print on the Front: Black Actual Imprint Size: 3"W x 1"H

## Note: the mug itself will be black with a stainless steel band in the middle