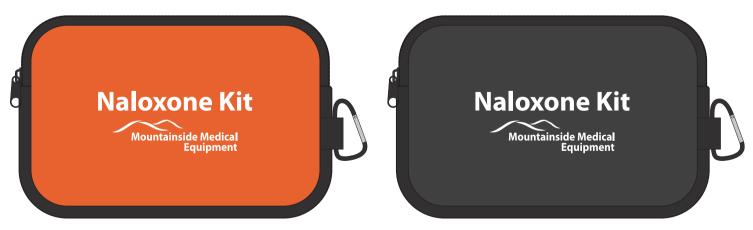

Order#: 143916

**Product:** Neoprene Accessory Pouch - Orange & Black

**Item #**: 1097-303920

Imprint Method: Heat Transfer on the First Side - White

## Naloxone Kit Mountainside Medical Equipment

\*\*White Imprint Recommended by the Manufacturer\*\*

Actual Size of Imprint

Dotted Lines Do Not Print

Image Not To Size For Reference Only