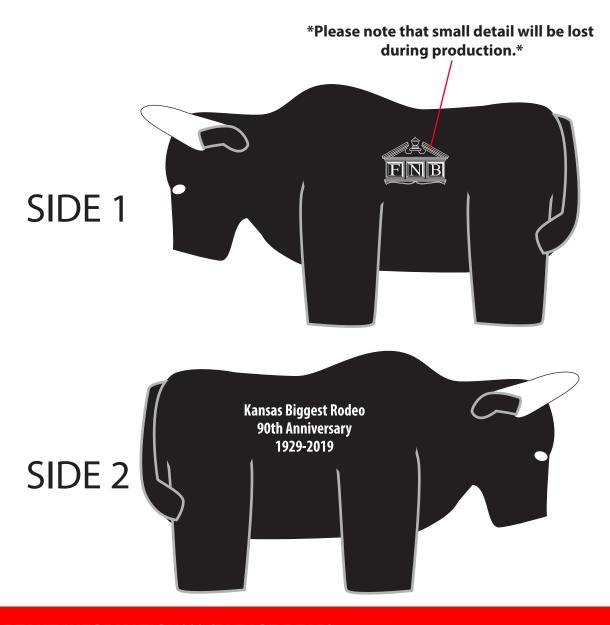

Order#: 143904

Product: Bull Stress Ball Item #: 1339-315450

Imprint Method: Pad Print on the Left & Right Side: White

**Actual Imprint Size**: 0.7"W x 0.5"H (Side 1), 1.25"W x 0.5"H (Side 2)