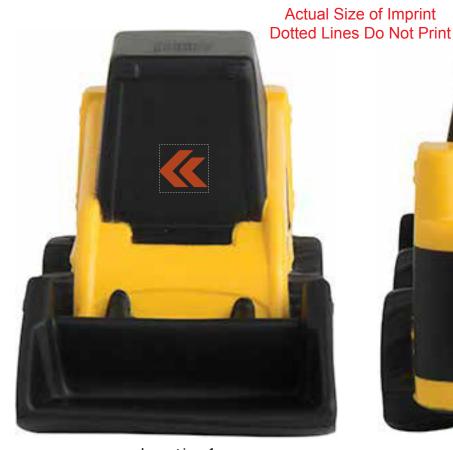

Order#: 143881

**Product:** Bobcat Bulldozer Stress Reliever

Item #: 1364-307929

**Imprint Method**: Screen Print on the Front & Back: PMS 1675 **Actual Imprint Size**: 0.5"W x 0.38"H (Front), 1"W x 0.25"H (Back)