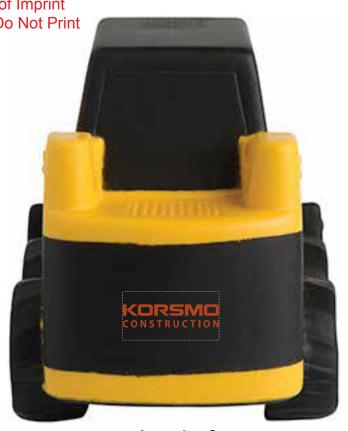

Order#: 143881

**Product:** Bobcat Bulldozer Stress Reliever

Item #: 1364-307929

**Imprint Method**: Screen Print on the Front & Back: PMS 1675 **Actual Imprint Size**: 0.5"W x 0.38"H (Front), 1"W x 0.25"H (Back)

Location 2