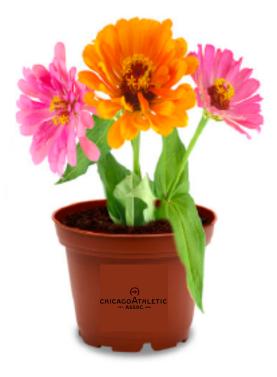

Order#:143853-QProduct:Petite Planter Kit: MarigoldItem #:1393-314751Imprint Method:Screen Print on the Pot: Black, Rwd PMS 7621Actual Imprint Size:1"W x 0.32"H (Logo &Text), 1"W x 0.9"H (Logo only)

Small text int his loto will fill in when printed

Actual Size of Imprint Dotted Lines Do Not Print

Actual Size of Imprint Dotted Lines Do Not Print