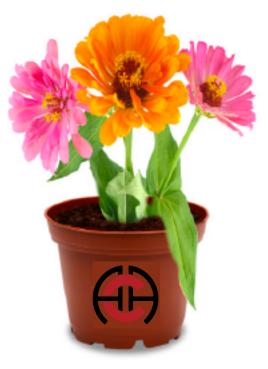

Order#:143853-QProduct:Petite Planter Kit: MarigoldItem #:1393-314751Imprint Method:Screen Print on the Pot: Black, Rwd PMS 7621Actual Imprint Size:1"W x 0.32"H (Logo &Text), 1"W x 0.9"H (Logo only)

Small text int his loto will fill in when printed

Actual Size of Imprint Dotted Lines Do Not Print

Actual Size of Imprint Dotted Lines Do Not Print