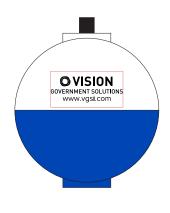

Order#:143839Product:Fishing Bobber: Blue & WhiteItem #:1280-104606Imprint Method:Screen Print on the Top: BlackActual Imprint Size:0.75" W x 0.2725" H

Note: Red box indicates imprint area and will not print. Geometric shapes are prone to distortion when imprinted on curved or domed surfaces. Small details in the art might fill in slightly.

Art Size 0.75" W x 0.2725" H

Graphic is for placement only not to scale