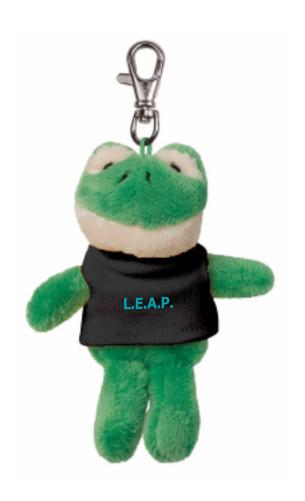

Order#: 143835

**Product:** Frog Wild Bunch Key Tag: BlackT Shirt

Item #: 1039-303724

Imprint Method: Screen Print on the Shirt (Center): Teal 320

Actual Imprint Size: 1"W x 0.25"H

Actual Size of Imprint
Dotted Lines Do Not Print