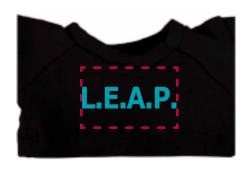

Order#: 143835

**Product:** Frog Wild Bunch Key Tag: BlackT Shirt

Item #: 1039-303724

Imprint Method: Screen Print on the Shirt (Center): Teal 320

Actual Imprint Size: 1"W x 0.25"H

Actual Size of Imprint
Dotted Lines Do Not Print