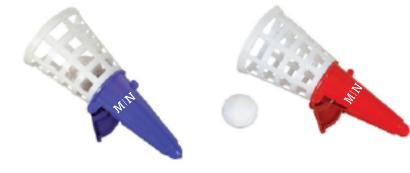

Order#:143831Product:Click-N-CatchItem #:1280-304764Imprint Method:Screen Print on the Handle: WhiteActual Imprint Size:0.93"W x 0.34"H

Note: Red circle indicates imprint area and will not print.

Graphic is for placement only Not to scale