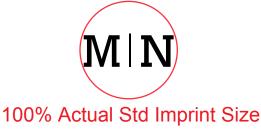

Order#:143831Product:Click-N-CatchItem #:1280-304764Imprint Method:Screen Print on the Handle: WhiteActual Imprint Size:0.93"W x 0.34"H

Note: Red circle indicates imprint area and will not print.

Graphic is for placement only Not to scale