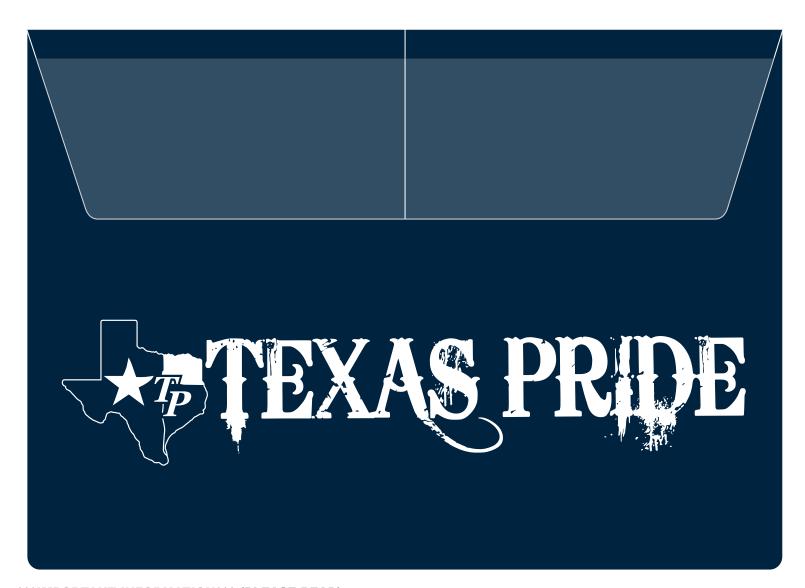

Order#: 143827

**Product:** Deluxe Auto Document Case: Navy

**Item #**: 1206-102773

Imprint Method: Screen Print on the Below Flap: White

Actual Imprint Size: 9.5"w x 2"h

## 75% actual size