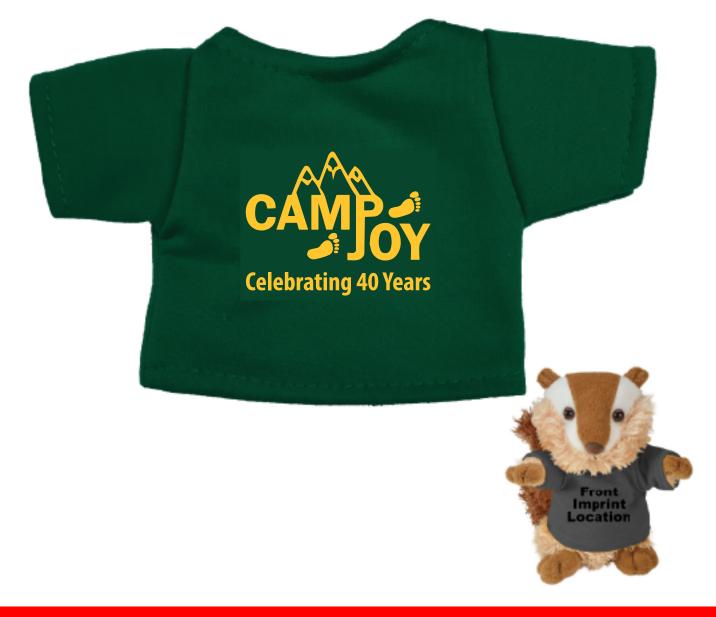

Order#:143823Product:Cuddliez - Chipmunk: Kelly GreenT ShirtItem #:1098-316207Imprint Method:Screen Print on the SmallT-shirt Front: Yellow 123Actual Imprint Size:2"W x 1.5"H