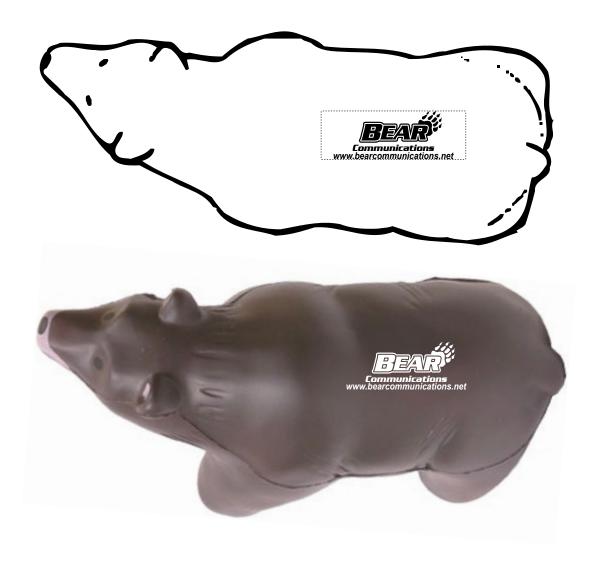

Order#: 143814-Q

**Product:** Grizzly Bear Stress Ball

**Item #**: 1008-100982

Imprint Method: Pad Print on the Back Side: White

Actual Imprint Size: 1.25"W x 0.5"H