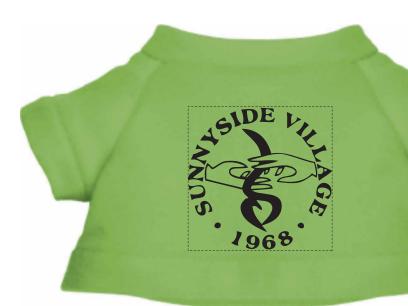

Order#: 143812 Product: Cuddly Plush Teddy Bear - Lime Green Item #: 1016-309497 Imprint Method: Screen Print on the Shirt (Center) - Black Actual Imprint Size: 1.5"W x 1.5"H

100% of actual size