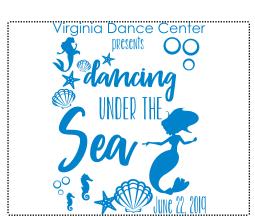

Order#: 143808-Q

**Product:** Aquatic Beanie Crab: White Bandana

**Item #**: 1325-309769

Imprint Method: Screen Print on the Bandana: Blue (Process Blue)

Actual Imprint Size: 1.6"W x 2"H

Actual Size of Imprint
Dotted Lines Do Not Print

Note: Some of the smaller details in the artwork will fill in when printed