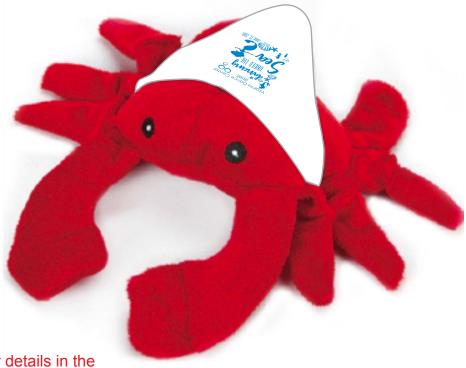

Order#: 143808-Q

**Product:** Aquatic Beanie Crab: White Bandana

**Item #**: 1325-309769

Imprint Method: Screen Print on the Bandana: Blue (Process Blue)

Actual Imprint Size: 1.6"W x 2"H

Actual Size of Imprint
Dotted Lines Do Not Print

Note: Some of the smaller details in the artwork will fill in when printed