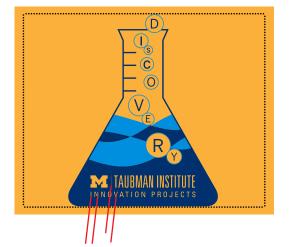

Order#:143807Product:Extra Soft Brown Bear: YellowT ShirtItem #:1325-309450Imprint Method:Screen Print on the T-Shirt: PMS 294, PMS 279Actual Imprint Size:1.55"W x 2"H

Actual Size of Imprint Dotted Lines Do Not Print

**ART NOTES:** 

The art work Provided will not print clearly. The small text will fill in once printed. Anything less than 1 PT minimum negative space may fill once printed. (Innovative Projects) The red lines indicate areas of the artwork that will fill i and won;t print clearly. Pleasea dvise if you'd like to send in new artwork or make any changes to this art.