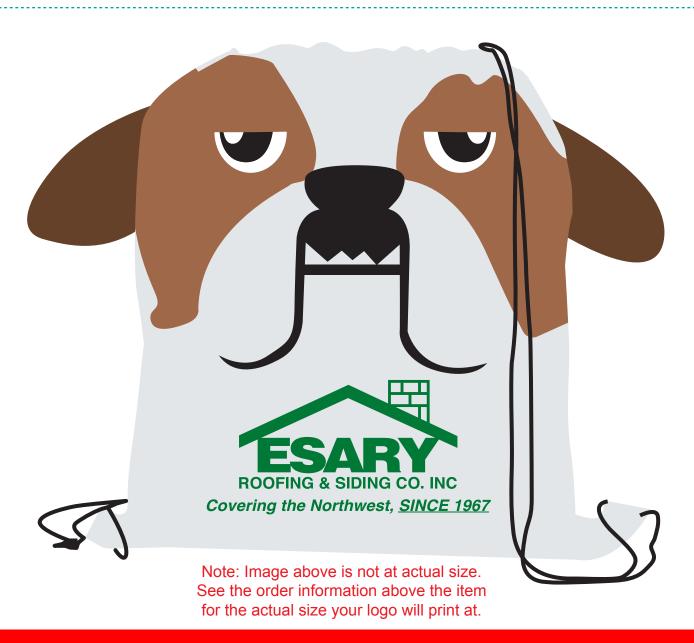

Order#: 143801

Product: Bulldog Paws 'N' Claws Sport Pack

**Item #**: 1039-307722

Imprint Method: Screen Print on the Bottom Center: Kelly Green 356

Actual Imprint Size: 8.5"W x 4"H