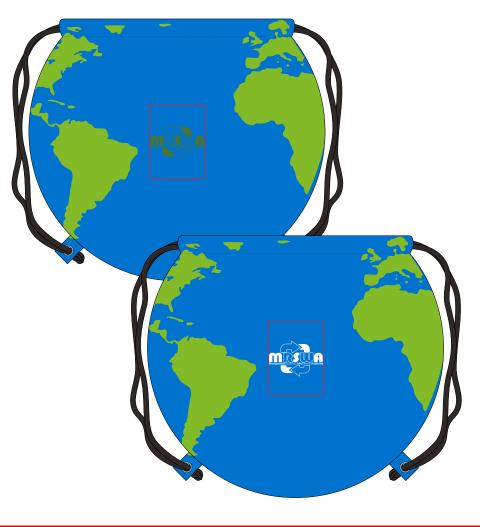

Order#: 143271

**Product:** Global Drawstring Backpack

Item #: 1348-315937

Imprint Method: Silkscreen on the Front/Centered (Atlantic Ocean): White

Actual Imprint Size: 3"W x 2"H

## Actual Size of Imprint Dotted Lines Do Not Print

It is imperative that you view your e-proof and submit your approval and/or changes promptly to maintain your anticipated delivery date.

Please keep in mind that this virtual proof is not a printed sample of your artwork on our product. The size and placement of the artwork may vary from this proof when actually printed on the product. Carefully review the attached proof for verification of copy & layout.

Due to inherent technical differences in color monitors, the imprint colors and product colors depicted in the attached proof will not resemble those in the final product. We make every effort to match requested custom colors, but cannot guarantee a 100% exact match. Imprints are applied using pad or screen inks. These inks are hand mixed as close as possible to the requested color but may vary 2 to 4 shades. For this reason an exact PMS match cannot be guaranteed. Your order is ON HOLD until we receive an approval from you in reference to your artwork.