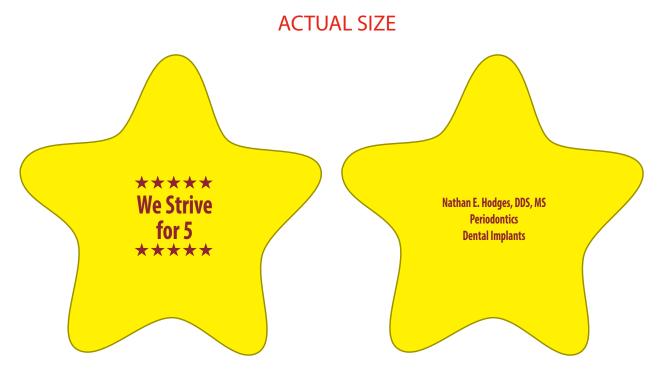

**Order#**: 143797

**Product**: Star Stress Reliever: Yellow

Item #: 1008-305896

Imprint Method: Pad Print on the Front & Back: Burgundy 202

Actual Imprint Size: 0.81"W x 0.84"H (Side 1), 1"W x 0.75"H (Side 2)

PLEASE NOTE: LOGO(S) ARE SHOWN AT MAX IMPRINT SIZE