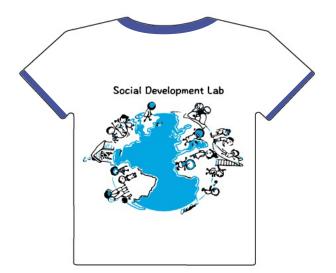

Order#:143792Product:So Soft Laying Panda Beanie: Ringer Tee (White Shirt/Blue Trim)Item #:1325-309393Imprint Method:Screen Print on the T-Shirt: Black, PMS 2995Actual Imprint Size:2.5"W x 2"H

Actual Size of Imprint Dotted Lines Do Not Print