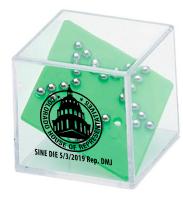

Order#: 143790

**Product:** Mind Teaser Puzzles

**Item #**: 1364-308133

Imprint Method: Screen Print on the Side Black:

Actual Imprint Size: 1"W x 1"H

PLEASE NOTE: Some small details in the building in your logo, such as the columns and the smaller windows, might bleed together and fill in when prined.

Actual Size of Imprint
Dotted Lines Do Not Print