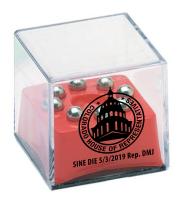

Order#: 143790

**Product:** Mind Teaser Puzzles

**Item #**: 1364-308133

Imprint Method: Screen Print on the Side Black:

Actual Imprint Size: 1"W x 1"H

PLEASE NOTE: Some small details in the building in your logo, such as the columns and the smaller windows, might bleed together and fill in when prined.

Actual Size of Imprint
Dotted Lines Do Not Print