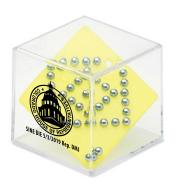

Order#: 143790

**Product:** Mind Teaser Puzzles

**Item #**: 1364-308133

Imprint Method: Screen Print on the Side Black:

Actual Imprint Size: 1"W x 1"H

PLEASE NOTE: Some small details in the building in your logo, such as the columns and the smaller windows, might bleed together and fill in when prined.

Actual Size of Imprint
Dotted Lines Do Not Print