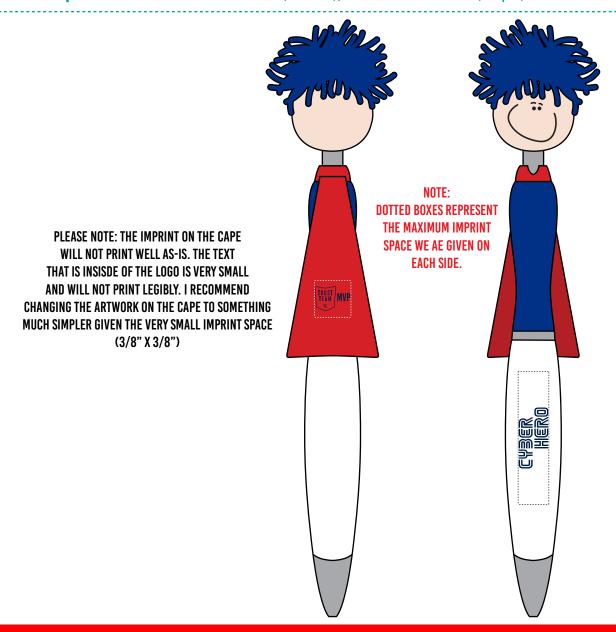

Order#: 143771

**Product:** Mop Topper Superhero Pen: Blue w/ White

Item #: 1097-314256

Imprint Method: Pad Print on the Barrel & Cape: Navy 282

**Actual Imprint Size**: 0.64"W x 0.31"H (Barrel), 0.37"W x 0.25"H (Cape)