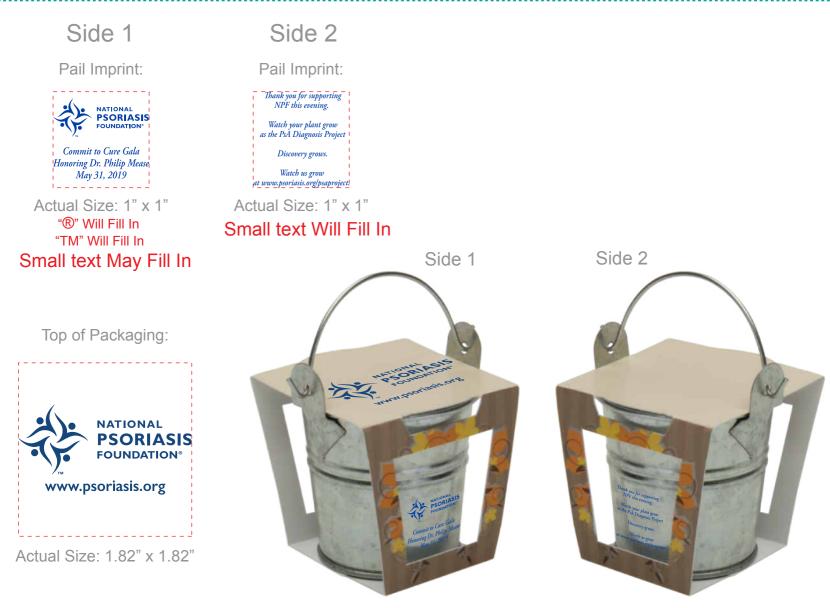

Order#:143769Product:Mini Pail Blossom Kit: SilverItem #:1354-312814Imprint Method:Screen Print on the Pot Side 1 & Side 2, Full Color Imprint on the PackagingActual Imprint Size:See Below