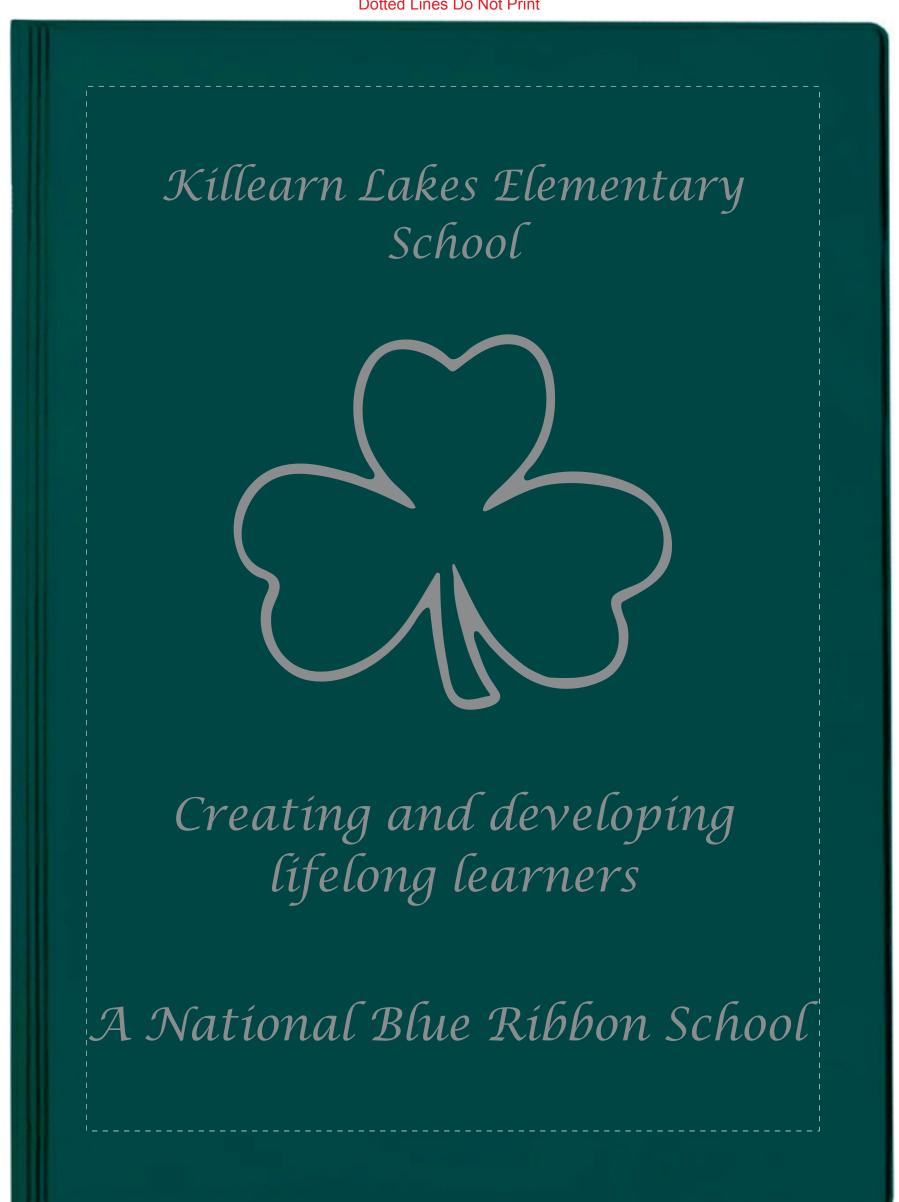

**Order#**: 143768

**Product:** Letter Size Desk Folder: Forest Green

**Item #**: 1206-308363

Imprint Method: Pad Print on the Front Cover: Silver 877

Actual Imprint Size: 7.6"W x 9.13"H

Actual Size of Imprint
Dotted Lines Do Not Print