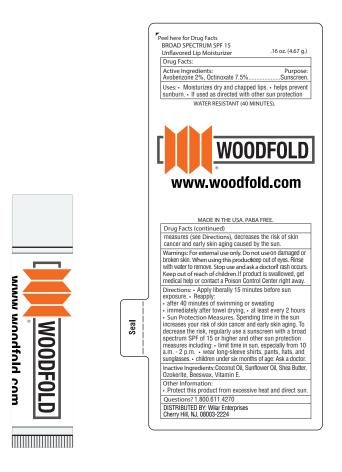

Order#: 143767 Product: SPF 15 Lip Balm Clear Tube: Unflavored Item #: 1250-301614 Imprint Method: 4 Color Process on the Label Actual Imprint Size: 1.6"W x 0.65"H

## \*\*\*IMPORTANT INFORMATION\*\*\* (PLEASE READ)

Please proof carefully for spelling errors, omissions, and layout accuracy. It is your responsibility to correct any errors. Garrett Specialties assumes no responsibility for errors after a proof has been authorized to print. Please note changes or revisions to your proof from your original instructions may cause revision in your ship date. Delays in paper proof approval also may require a change in your schedule ship dates. Occasionally, some fax machines may distort the image. Please pay close attention to numbers.

It is imperative that you view your e-proof and submit your approval and/or changes promptly to maintain your anticipated delivery date.

Please keep in mind that this virtual proof is not a printed sample of your artwork on our product. The size and placement of the artwork may vary from this proof when actually printed on the product. Carefully review the attached proof for verification of copy & layout.

Due to inherent technical differences in color monitors, the imprint colors and product colors depicted in the attached proof will not resemble those in the final product. We make every effort to match requested custom colors, but cannot guarantee a 100% exact match. Imprints are applied using pad or screen inks. These inks are hand mixed as close as possible to the requested color but may vary 2 to 4 shades. For this reason an exact PMS match cannot be guaranteed. Your order is ON HOLD until we receive an approval from you in reference to your artwork.