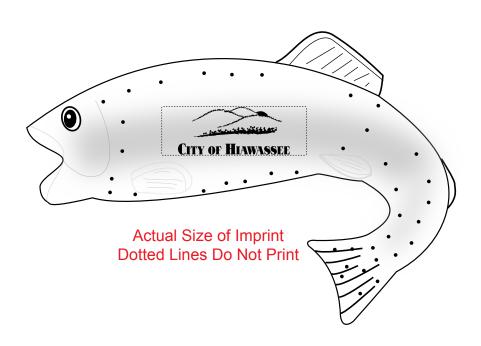

Order#: 143757-Q

Product: Trout Stress Ball Item #: 1008-304231

Imprint Method: Pad Print on the First Side: Black

Actual Imprint Size: 1.16"W x 0.5"H