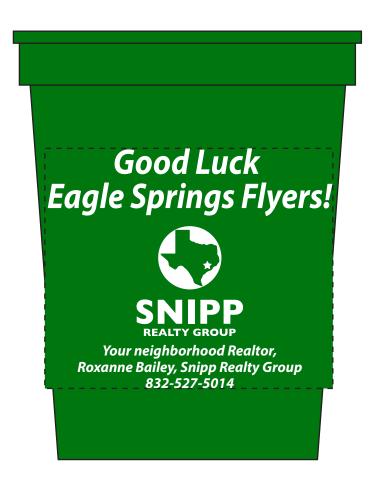

Order#: 143755

Product: Stadium Cup - 16oz.: Green

Item #: 1116-303585

Imprint Method: Screen Print on the Side 1: White

Actual Imprint Size: 3"W x 2.5"H

## \*\*\*IMPORTANT INFORMATION\*\*\* (PLEASE READ)

Please proof carefully for spelling errors, omissions, and layout accuracy. It is your responsibility to correct any errors. Garrett Specialties assumes no responsibility for errors after a proof has been authorized to print. Please note changes or revisions to your proof from your original instructions may cause revision in your ship date. Delays in paper proof approval also may require a change in your schedule ship dates. Occasionally, some fax machines may distort the image. Please pay close attention to numbers.

It is imperative that you view your e-proof and submit your approval and/or changes promptly to maintain your anticipated delivery date.

Please keep in mind that this virtual proof is not a printed sample of your artwork on our product. The size and placement of the artwork may vary from this proof when actually printed on the product. Carefully review the attached proof for verification of copy & layout.