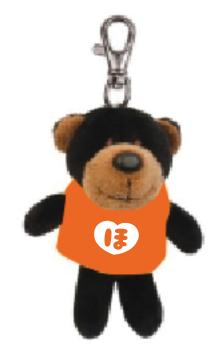

Order#:143747Product:Black Bear Wild Bunch Key Tag: Orange T ShirtItem #:1039-305566Imprint Method:(Screen Print on the Shirt (Center): WhiteActual Imprint Size:0.78"W x 0.62"H

Actual Size of Imprint Dotted Lines Do Not Print

Graphic is for placement only Not to scale