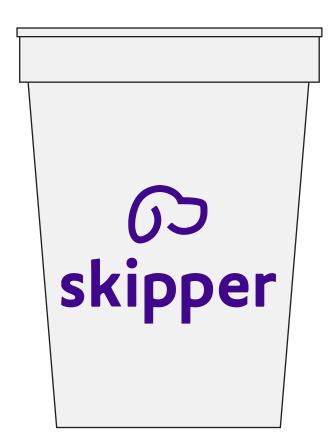

Order#: 143741

Product: Measuring Cup-12 oz.: Frost

**Item #**: 1116-313217

Imprint Method: Silkscreen on the Side: PMS Medium Purple C

Actual Imprint Size: 2.25"W x 1.5"H