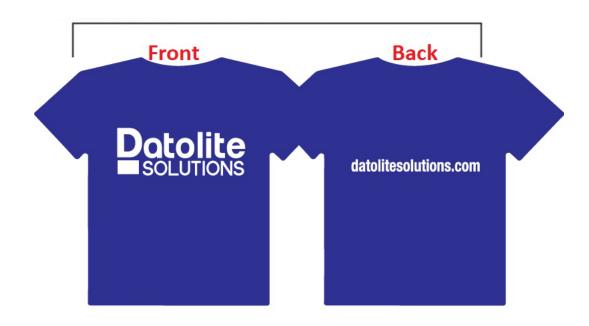

Order#:143739Product:Beaver Stuffed Animal: Royal Blue T ShirtItem #:1325-308919Imprint Method:Screen Print on the Tee-Front & Back: WhiteActual Imprint Size:2.5"W x 0.92"H (Front) , 2.5"W x 0.25"H (Back)

Actual Size of Imprint Dotted Lines Do Not Print