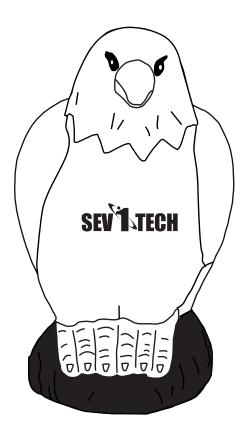

Order#: 143728 Product: Eagle Stress Ball Item #: 1008-100859 Imprint Method: Pad Print on the Chest - Black

Imprint Area 1" x 1" chest