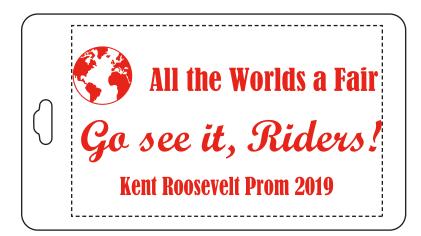

Order#: 143719 Product: Rectangular LuggageTag Item #: 1116-303550 Imprint Method: Screen Print on the Front: Candy Red 485 Actual Imprint Size: 3.21"W x 1.5"H

|                  | NAME      |       |     |  |
|------------------|-----------|-------|-----|--|
| $\left( \right)$ | ADDRESS   |       |     |  |
|                  | CITY      | STATE | ZIP |  |
|                  | TELEPHONE |       |     |  |
|                  |           |       |     |  |