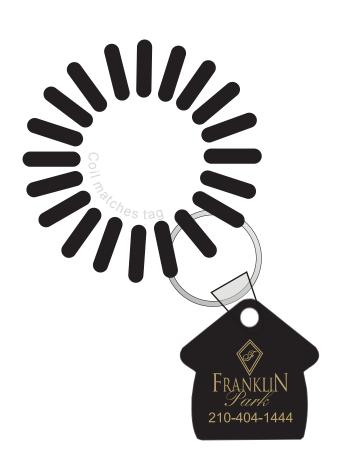

Order#: 143703

**Product:** House Spiral Wrist Coil Key Tag - Black

**Item #**: 1268-106397

Imprint Method: Pad Print on the House - Gold 872

Actual Size of Imprint **Dotted Lines Do Not Print** 0.875" x 0.875"