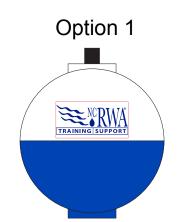

Order#:143688Product:Fishing Bobber: Blue & WhiteItem #:1280-104606Imprint Method:Screen Print on the Top (Both Sides): Reflex BlueActual Imprint Size:See Below

Note: Red box indicates imprint area and will not print. Smallest text might fill in slightly. Registration mark might print as a small dot or not at all.

Art Size 0.75" W x 0.3048" H

Graphic is for placement only not to scale

Art Size 0.75" W x 0.23" H

Graphic is for placement only not to scale