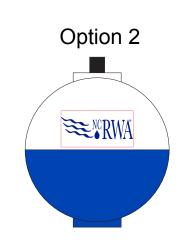

Order#:143688Product:Fishing Bobber: Blue & WhiteItem #:1280-104606Imprint Method:Screen Print on the Top (Both Sides): Reflex BlueActual Imprint Size:See Below

Note: Red box indicates imprint area and will not print. Smallest text might fill in slightly. Registration mark might print as a small dot or not at all.

Art Size 0.75" W x 0.3048" H

Graphic is for placement only not to scale

Art Size 0.75" W x 0.23" H

Graphic is for placement only not to scale