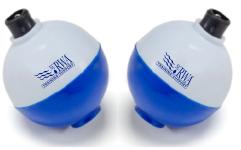

Order#:143688Product:Fishing Bobber: Blue & WhiteItem #:1280-104606Imprint Method:Screen Print on the Top (Both Sides): Reflex BlueActual Imprint Size:See Below

Note: Red box indicates imprint area and will not print. Smallest text might fill in slightly. Registration mark might print as a small dot or not at all.

Art Size 0.75" W x 0.3048" H

Graphic is for placement only not to scale

Art Size 0.75" W x 0.23" H

Graphic is for placement only not to scale