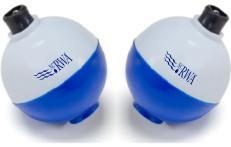

Order#:143688Product:Fishing Bobber: Blue & WhiteItem #:1280-104606Imprint Method:Screen Print on the Top (Both Sides): Reflex BlueActual Imprint Size:See Below

Note: Red box indicates imprint area and will not print. Smallest text might fill in slightly. Registration mark might print as a small dot or not at all.

Art Size 0.75" W x 0.3048" H

Graphic is for placement only not to scale

Art Size 0.75" W x 0.23" H

Graphic is for placement only not to scale