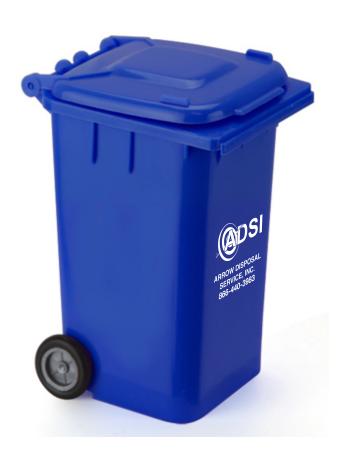

Order#: 143686

**Product:** Garbage Can Container - Blue

**Item #**: 1094-104302

Imprint Method: Screen Print on the Front - White

Actual Imprint Size: 1.25"W x 1.23"H

## ACTUAL IMPRINT SIZE