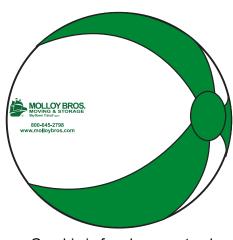

Order#: 143651

Product: Two-Tone Beach Ball - 16": Green/White

Item #: 1280-304533

Imprint Method: Screen Print on the White Panel: Dark Green 349

Actual Imprint Size: 5" W x 2.3039" H

## Note: ® Registration mark might print as a small dot or not at all.

800-645-2798 www.molloybros.com

Art Size 5" W x 2.3039" H

Graphic is for placement only not to scale