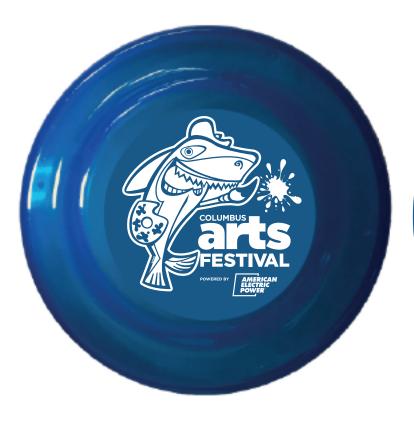

Order#: 143658

**Product:** Frisbee Flyer: Translucent Blue

Item #: 1098-100498

Imprint Method: Screen Print on the Front: White

Actual Imprint Size: 3.5"W x 3.5"H

Please note: i made one modification to the art. I inverted the print of the shark so that it prints correctly in white. Please advise if this is okay.

Actual Size of Imprint
Dotted Lines Do Not Print