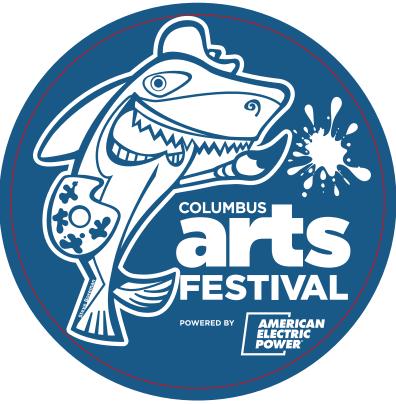

Order#: 143658

**Product:** Frisbee Flyer: Translucent Blue

Item #: 1098-100498

Imprint Method: Screen Print on the Front: White

Actual Imprint Size: 3.5"W x 3.5"H

Please note: i made one modification to the art. I inverted the print of the shark so that it prints correctly in white. Please advise if this is okay.

Actual Size of Imprint
Dotted Lines Do Not Print