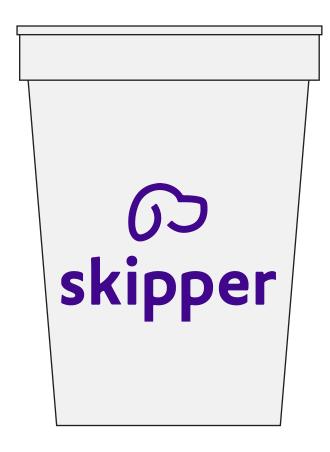

Order#: 143624

**Product:** Measuring Cup-12 oz.: Frost

**Item #**: 1116-313217

Imprint Method: Silkscreen on the Side: PMS Medium Purple C

Actual Imprint Size: 2.25"W x 1.5"H