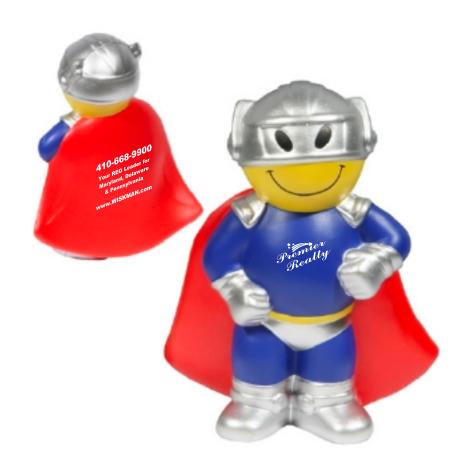

Order#: 143607-Q
Product: Product:
Item #: 1008-304302

Imprint Method: Pad Print on the Stomach & Cape: White

**Actual Imprint Size:** 0.625"W x 0.35"H (Stomach), 1.25"W x 0.83"H (Cape)

Note: Some of the small details in this logo might bleed together and fill in when printed

Actual Size of Imprint
Dotted Lines Do Not Print

410-668-9900

Your REO Leader for Maryland, Delaware & Pennsylvania

www.WISKMAN.com